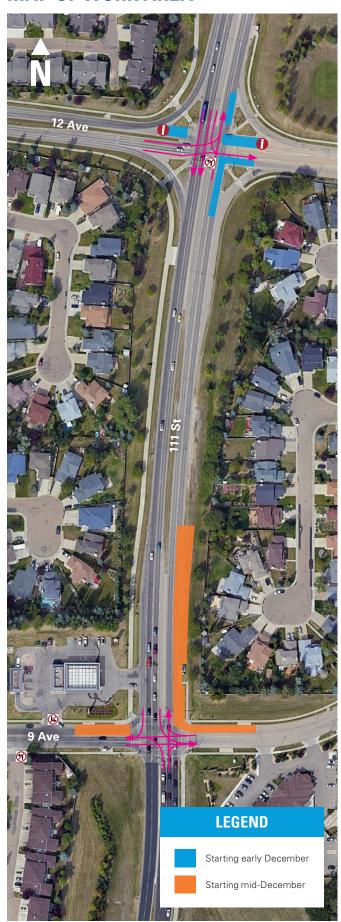

## **SCHEDULE**

Construction at 111 Street and 9 Avenue is also underway and is expected to be completed by **mid-November 2024.** 

Construction at 111 Street and 12 Avenue is underway. The new traffic accommodation shown is the map below is expected to start the **week of December 2, 2024.** In addition, EPCOR will return to 9 Avenue in mid-December to compete final connections. All work is anticipated to be completed by late December/early January.

## MAP OF WORK AREA

# TRAFFIC IMPACTS

The following traffic impacts will be in effect starting in early December:

- Closure of one northbound lane on 111 Street near 12 Avenue.
- Closure of the westbound lanes on 12 Avenue both east and west of 111 Street. Two way traffic will be maintained in the remaining open lanes.

The following traffic impacts will be in effect starting in mid-December:

- Closure of one northbound lane on 111 Street near 9 Avenue.
- Closure of the westbound lanes on 9 Avenue both east and west of 111 Street. Two way traffic will be maintained in the remaining open lanes