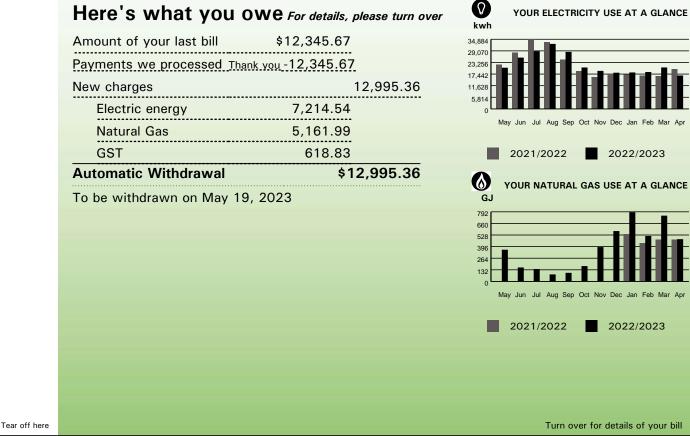

# Details of your new charges

| ELECTRICITY                 |                 | En                 | cor         |
|-----------------------------|-----------------|--------------------|-------------|
| Site: 0040001234567 - I     | FIXED BATE POV  | VFR 5YR            | ergy plane. |
| Billing period: Feb 20 to A |                 |                    |             |
| Meter Readings by Fortis    | • •             |                    |             |
| Meter: 0000000000011        | 11111           |                    |             |
| Reading on Apr 19           | (Actual)        | 13571.60           |             |
| Reading on Mar 31           | (Actual)        | 13490.60           |             |
| Reading on Mar 25           | (Actual)        | 13467.00           |             |
| Reading on Mar 19           | (Actual)        | 13442.90           |             |
| Reading on Feb 28           | (Estimate)      | 13371.20           |             |
| Reading on Feb 19           | (Actual)        | 13337.30           |             |
| Units of electric energ     | y you used      | 234.30             |             |
| kWh multiplier              |                 | 160.00             |             |
| Amount of electric en       | ergy you used   | 37,488.00          | kWh         |
| Electric Energy Charge      | es              |                    |             |
| Provided by Encor by        | EPCOR 310-      | 4300               |             |
| New charges based or        | n 37,488.00 kW  | h                  |             |
| Feb 20-Apr 19 37,4          | 488.00 kWh at 7 | ′.945¢ / kWh\$2,97 | 8.43        |
| Administration Char         | ge              | 1                  | 3.76        |
| UFE, DLL & PTC 12           |                 |                    | 52.75       |
| UFE, DLL & PTC 19           | ,104.00 kWh at  | 0.409¢ kWh 7       | 8.13        |
| UFE, DLL & PTC 5            | ,424.00 kWh at  | 1.139¢ kWh 6       | 61.78       |
| Subtotal of Electr          | ic Energy Char  | ges \$3,18         | 4.85        |
| Delivery Charges            |                 | -                  |             |

GS' Your total electricity charges \$7,575.27

NATURAL GAS

Encor

Site: 0001098765432 - MID MARKET FIXED RATE GAS 5YR Billing period: Mar 15 to Apr 16, 2023 Meter Reading by ATCO North

| Meter: 000259-A11124           |            |           |  |
|--------------------------------|------------|-----------|--|
| Reading on Apr 16              | (Actual)   | 29768.00  |  |
| Reading on Mar 31              | (Estimate) | 29585.00  |  |
| Reading on Mar 14              | (Actual)   | 29290.00  |  |
| Units of natural gas yo        | u used     | 477.99    |  |
| GJ multiplier                  |            | 1.0054074 |  |
| Amount of natural gas you used |            | 480.58 GJ |  |
|                                |            |           |  |
| Natural Gas Charges            |            |           |  |

Provided by Encor by EPCOR 310-4300

New charges based on 480.58 GJ

| Mar 15-Apr 16                   | 480.58 GJ at \$5.11 /GJ | \$2,455.76 |
|---------------------------------|-------------------------|------------|
| Administration Charge           |                         | 7.70       |
| Subtotal of Natural Gas Charges |                         | \$2,463.46 |

\$2,698.53

| GST (reg. 845992171RT) at 5% on \$5,161.99 | 258.10     |
|--------------------------------------------|------------|
| Your total natural gas charges             | \$5,420.09 |

| TOTAL NEW CHARGES | \$12,995.36 |
|-------------------|-------------|
|                   |             |